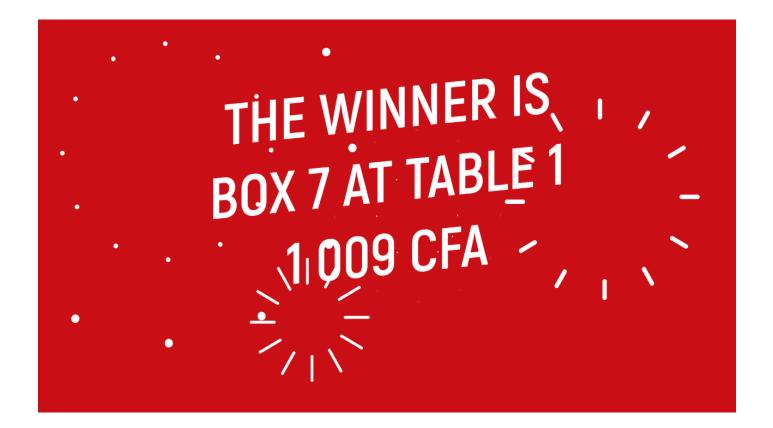

# MYSTERY JACKPOT SYSTEM SET-Europe





Software controller & keypad are installed on tables Displays of any size can be placed both on tables and walls/ceilings

Manual input of box numbers having bets (yellow circles) on every active table (grey contour circles) is done via wireless keypad by table dealer

Three levels of Progressive Jackpot: Minor, Medium, Major With adjustable initial values, bet value, increments, appearance

> Fully customizable design Multiple language support Casino logo

All displays/ software controllers are connected to the network Jackpot information is transmitted to all displays and managed via PC server History and statistical analysis via Wi-Fi and Ethernet at remote PC server



## MYSTERY JACKPOT SYSTEM SET-Europe



Winning message animated:



### MYSTERY JACKPOT SYSTEM SET-Europe



#### **Statistics software images:**

| casino                      |                     |     |  |                                        |                                             | JACKPOTS AND BONUS BET X |               |         |        |         |  | STATISTICS * | REPORTS • | SETTINGS * | LOGOUT |
|-----------------------------|---------------------|-----|--|----------------------------------------|---------------------------------------------|--------------------------|---------------|---------|--------|---------|--|--------------|-----------|------------|--------|
| SETTINGS   MYSTERY JACKPOT  |                     |     |  |                                        |                                             | Initial Jackpot Value