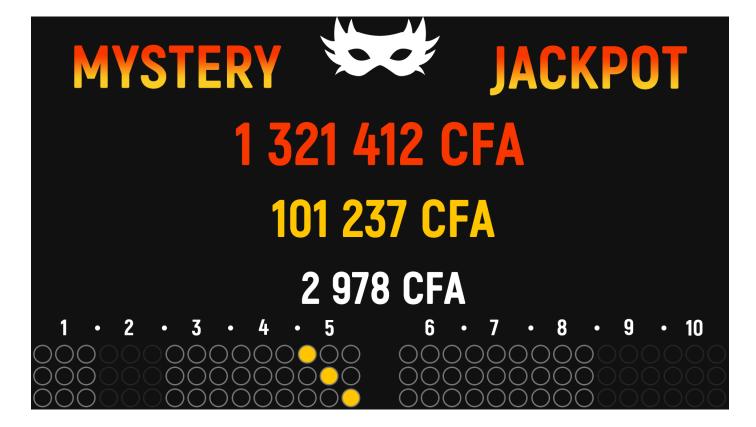

# MYSTERY JACKPOT SYSTEM SET-Europe

Software controller & keypad are installed on tables Displays of any size can be placed both on tables and walls/ceilings

Manual input of box numbers having bets (yellow circles) on every active table (grey contour circles) is done via wireless keypad by table dealer

Three levels of Progressive Jackpot: Minor, Medium, Major With adjustable initial values, bet value, increments, appearance

> Fully customizable design Multiple language support Casino logo

All displays/ software controllers are connected to the network Jackpot information is transmitted to all displays and managed via PC server History and statistical analysis via Wi-Fi and Ethernet at remote PC server